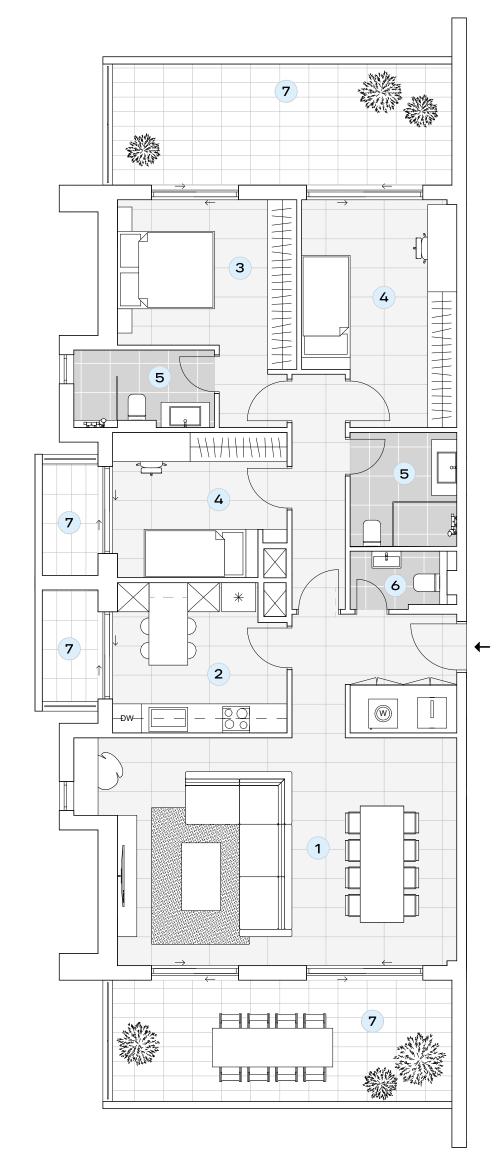

## UNITL

THREE-BEDROOM APARTMENT 127 SQM AVAILABLE ON FLOORS: 1, 5

| CATEGORY | TYPE          | SQM             |
|----------|---------------|-----------------|
| Areas    | Internal area | 126.87          |
|          | External area | 44.66           |
|          | Total area    | 171.53          |
| CATEGORY | DETAILS       |                 |
| Uses     | 1.            | Living room     |
|          | 2.            | Kitchen         |
|          | 3.            | Master Bedroom  |
|          | 4.            | Bedroom         |
|          | 5.            | Bathroom        |
|          | 6.            | WC              |
|          | 7.            | Private balcony |
|          |               |                 |