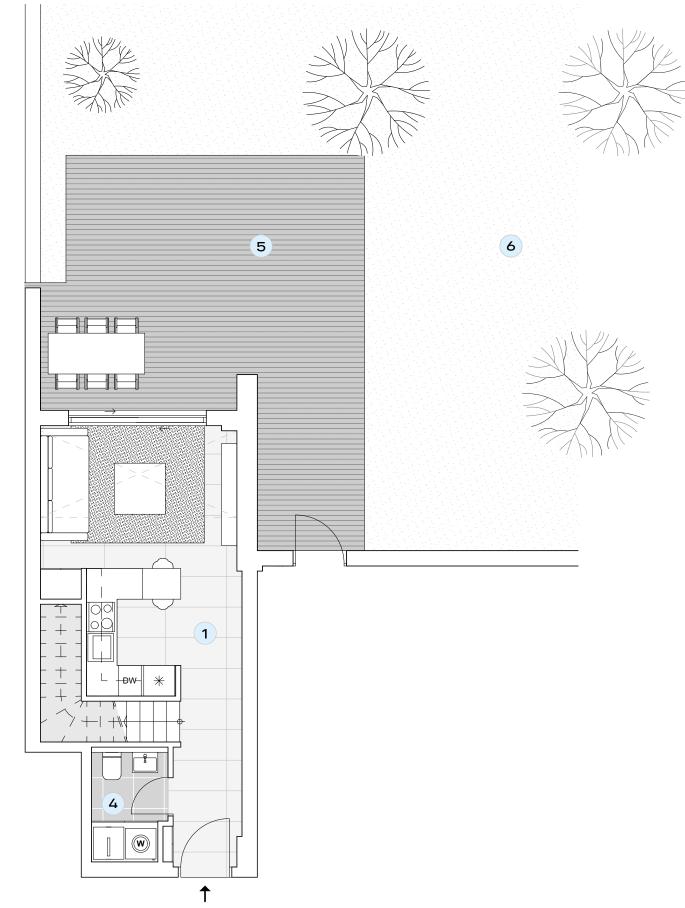

## UNIT K

## ONE-BEDROOM DUPLEX 68 SQM AVAILABLE ON FLOORS: 0/1

| CATEGORY | TYPE          | SQM                              |
|----------|---------------|----------------------------------|
| Areas    | Internal area | 68.05                            |
|          | External area | 200.71                           |
|          | Total area    | 268.76                           |
| CATEGORY | DETAILS       |                                  |
| Uses     | 1.            | Open space living room & kitchen |
|          | 2.            | Bedroom                          |
|          | 3.            | Bathroom                         |
|          | 4.            | WC                               |
|          | 5.            | Private terrace                  |
|          | 6.            | Private garden                   |