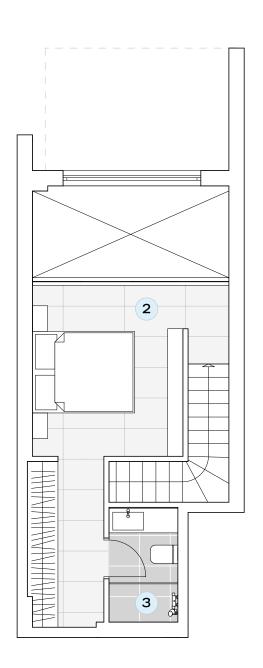

## UNIT J

## ONE-BEDROOM DUPLEX 68 SQM AVAILABLE ON FLOORS: 0/1

| CATEGORY | TYPE          | SQM                              |
|----------|---------------|----------------------------------|
| Areas    | Internal area | 68.05                            |
|          | External area | 205.56                           |
|          | Total area    | 273.61                           |
| CATEGORY | DETAILS       |                                  |
| Uses     | 1.            | Open space living room & kitchen |
|          | 2.            | Bedroom                          |
|          | 3.            | Bathroom                         |
|          | 4.            | WC                               |
|          | 5.            | Private terrace                  |
|          | 6.            | Private garden                   |
|          | 6.            | Private garden                   |

Level 2

N

HATSIOS