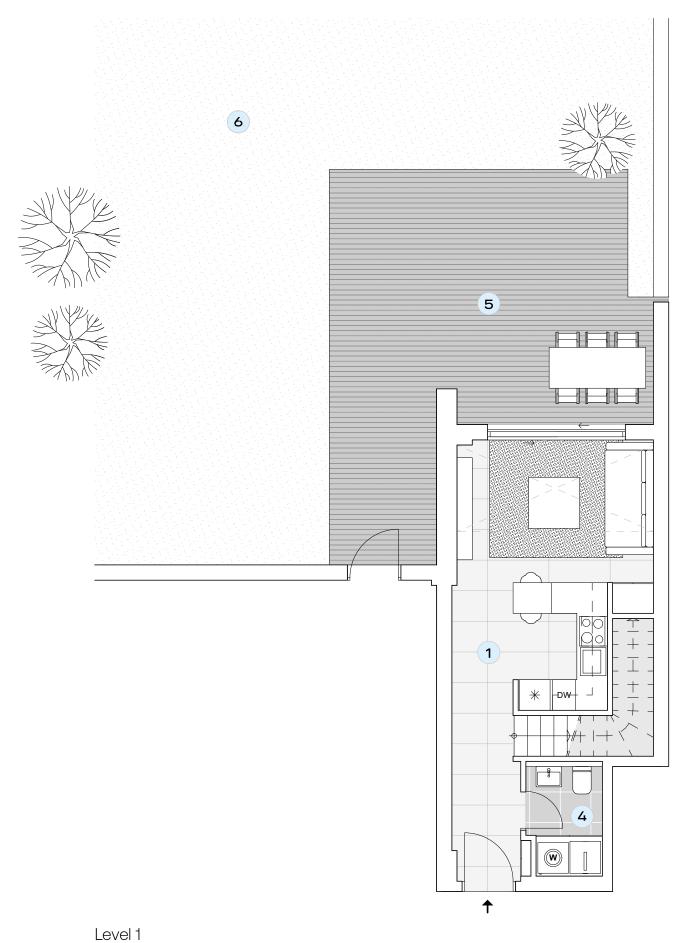

## UNIT J

## ONE-BEDROOM DUPLEX 68 SQM AVAILABLE ON FLOORS: 0/1

| CATEGORY | TYPE          | SQM                              |
|----------|---------------|----------------------------------|
| Areas    | Internal area | 68.05                            |
|          | External area | 205.56                           |
|          | Total area    | 273.61                           |
| CATEGORY | DETAILS       |                                  |
| Uses     | 1.            | Open space living room & kitchen |
|          | 2.            | Bedroom                          |
|          | 3.            | Bathroom                         |
|          | 4.            | WC                               |
|          | 5.            | Private terrace                  |
|          | 6.            | Private garden                   |
|          | 6.            | Private garden                   |