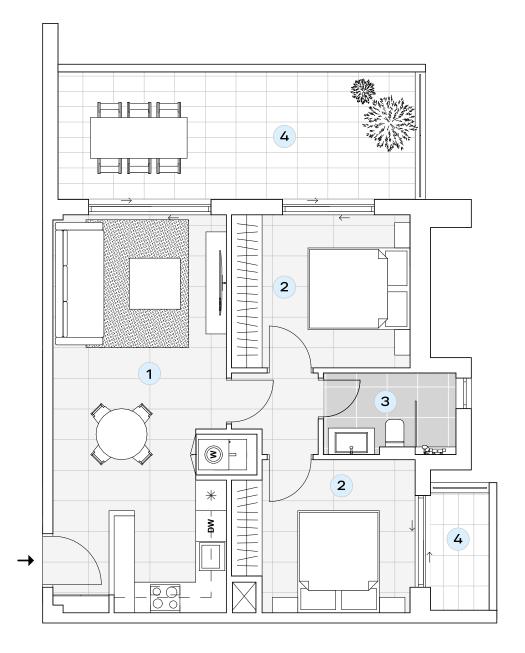

## UNIT E

## TWO-BEDROOM APARTMENT 63 SQM AVAILABLE ON FLOORS: 2, 3

| CATEGORY | TYPE          | SQM                                         |
|----------|---------------|---------------------------------------------|
| Areas    | Internal area | 63.43                                       |
|          | External area | 22.33                                       |
|          | Total area    | 85.76                                       |
| CATEGORY | DETAILS       |                                             |
| Uses     |               |                                             |
| Uses     | 1.            | Open space living room & kitchen            |
| Uses     | 1.<br>2.      | Open space living room & kitchen<br>Bedroom |
| Uses     |               |                                             |
| Uses     | 2.            | Bedroom                                     |