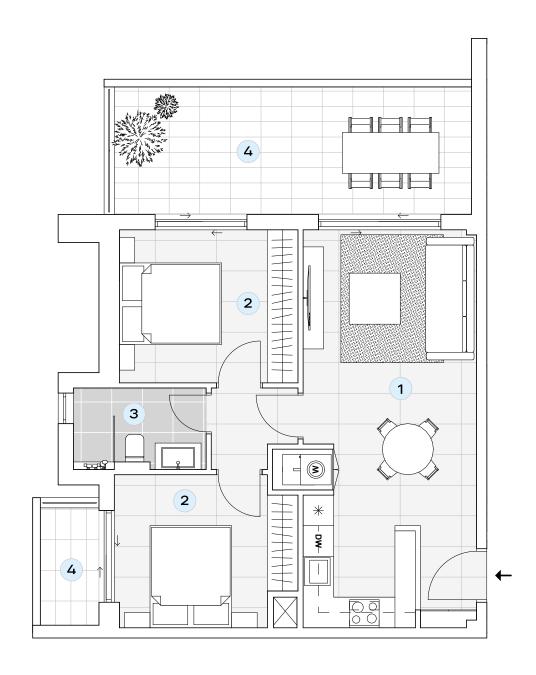

## UNIT B

TWO-BEDROOM APARTMENT 63 SQM AVAILABLE ON FLOORS: 2, 3, 4

| CATEGORY | TYPE          | SQM                              |
|----------|---------------|----------------------------------|
| Areas    | Internal area | 63.43                            |
|          | External area | 22.33                            |
|          | Total area    | 85.76                            |
| CATEGORY | DETAILS       |                                  |
| Uses     | 1.            | Open space living room & kitchen |
|          |               |                                  |
|          | 2.            | Bedroom                          |
|          | 3.            | Bedroom  Bathroom                |
|          |               |                                  |