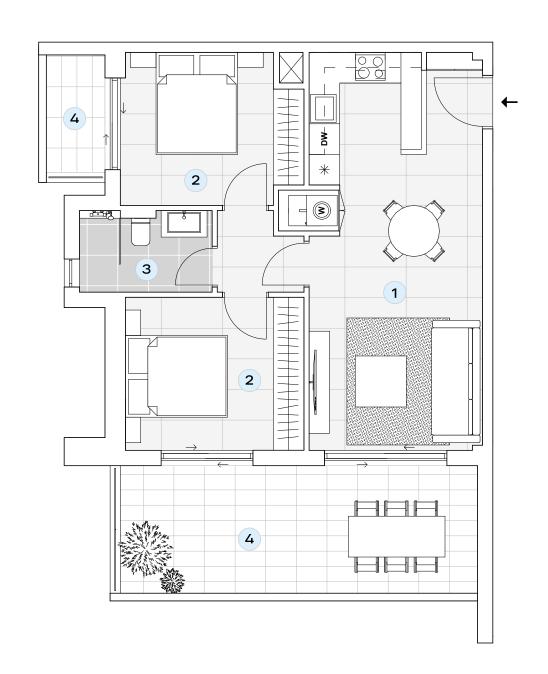

## UNITA

TWO-BEDROOM APARTMENT 63 SQM AVAILABLE ON FLOORS: 2, 3, 4

| CATEGORY | TYPE                            | SQM                              |
|----------|---------------------------------|----------------------------------|
| Areas    | Internal area                   | 63.44                            |
|          | External area                   | 22.33                            |
|          | Total area                      | 85.77                            |
| CATEGORY | DETAILS                         |                                  |
| Uses     | 1.                              | Open space living room & kitchen |
|          |                                 |                                  |
|          | 2.                              | Bedroom                          |
|          | <ul><li>2.</li><li>3.</li></ul> | Bedroom<br>Bathroom              |
|          |                                 |                                  |