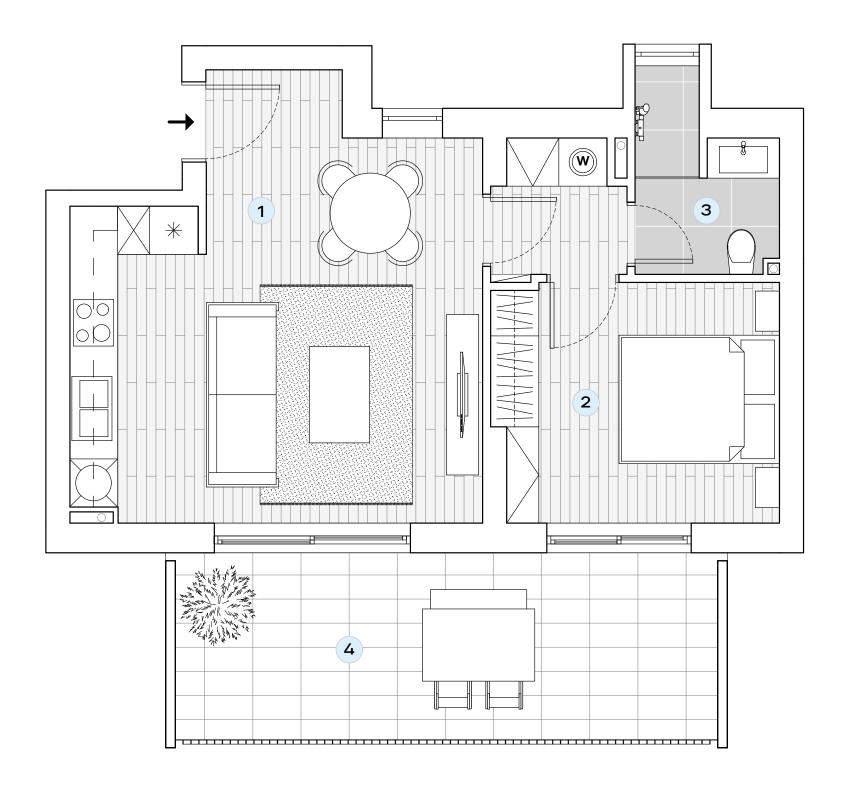

## UNIT B

## ONE-BEDROOM APARTMENT 53 SQM AVAILABLE ON FLOORS: 1, 2, 3, 4, 5, 6, 7

| CATEGORY | TYPE          | SQM                              |
|----------|---------------|----------------------------------|
| Areas    | Internal area | 52.65                            |
|          | External area | 16.31                            |
|          | Total area    | 68.96                            |
| CATEGORY | DETAILS       |                                  |
| Uses     | 1.            | Open space living room & kitchen |
|          | 2.            | Bedroom                          |
|          | 3.            | Bathroom                         |
|          | 4.            | Private balcony                  |
|          |               |                                  |